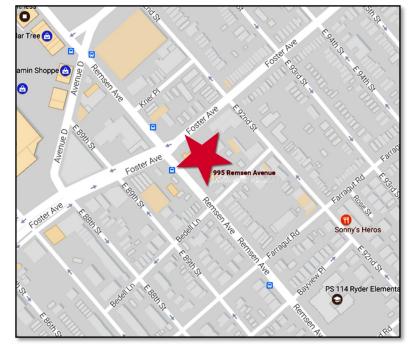

### **APPROX. 13,000 SF COMMERCIAL LOT WITH BUILDING FOR SALE**

## 995 REMSEN AVENUE BROOKLYN, NY 11236

## 133 FEET OF FRONTAGE ON REMSEN AVENUE



### **FOR SALE**

#### **FEATURES:**

LOT SIZE: APPROX. 13,000 SF

BUILDING SIZE: 3,450 SF

ZONING: C8-1 / R4-1

FAR COMMERCIAL: 1.0
 FAR COMMUNITY FACILITY: 2.4

BLOCK/LOT: 8141 / 46

CLOSE TO B17 BUS

LOT DIMENSIONS: 133<sup>1</sup> X 100<sup>1</sup>



FOR ADDITIONALINFORMATION CONTACT EXCLUSIVE AGENTS:

718-786-5050

**EITAN AGBASHOFF** 

eitan@greiner-maltz.com

**GUY SOLOMONOV** 

gsolo@greiner-maltz.com

Any information set-forth herein has been obtained from sources deemed reliable, however, we have not verified it, and make no representation or warranty of any kind, including without limitation: condition: either latent or patent, size or manner of construction of the property, compliance with local law, and environmental conditions. All information submitted herein is subject to errors and omissions, and the right of our principal(s), to withdraw, modify, or condition the listing without prior notice. Brokers cooperation encouraged.

**GREINER-MALTZ** 

REAL ESTATE www.greiner-maltz.com

# 995 REMSEN AVENUE BROOKLYN, NY 11236

#