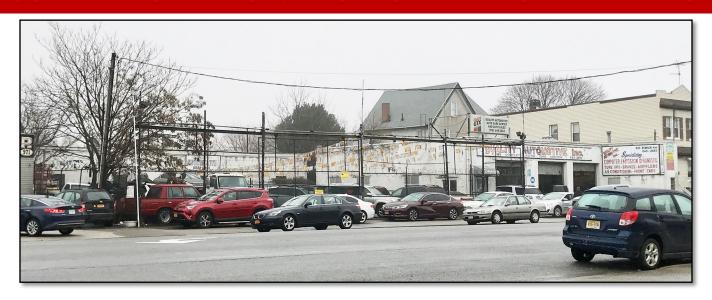

### **APPROX. 13,000 SF COMMERCIAL LOT WITH BUILDING FOR SALE**

## 995 REMSEN AVENUE BROOKLYN, NY 11236

## 133 FEET OF FRONTAGE ON REMSEN AVENUE

#### **FEATURES:**

LOT SIZE: APPROX. 13,000 SF

BUILDING SIZE: 3,450 SF

ZONING: C8-1 / R4-1

FAR COMMERCIAL: 1.0
 FAR COMMUNITY FACILITY: 2.4

BLOCK/LOT: 8141 / 46

CLOSE TO B17 BUS

LOT DIMENSIONS: 133<sup>1</sup> X 100<sup>1</sup>